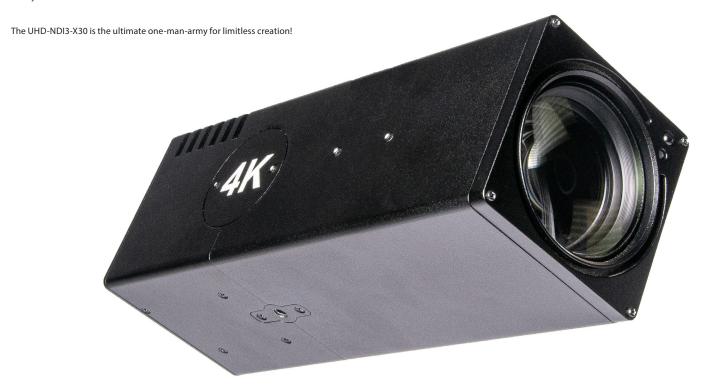

# **UHD-NDI3-X30**

# AIDA Design x Innovation x 30 =The King of HX

Sitting at the top of the throne of next-gen AIDA NDI HX3 cameras is the pinnacle of our innovation, the UHD-NDI3-X30. Assisting the camera is a 4K 30X optical zoom module, capable of capturing video clearly up to 50M, or 150ft. From Crystal-Clear HX 3 1080p to Majestic HX 2160p, capture every detail and steal the show using the cameras autofocusing ability!